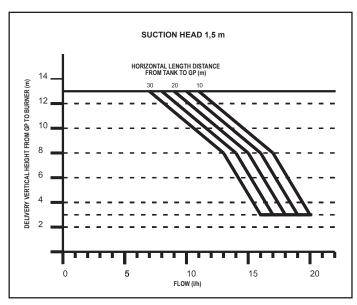

### **Capacity**

- The MICRODOMESTIC oil lift pump is designed to assist in the burner automatic supply of diesel.
- This little pump, can suck oil up to 3 meters in vertical or 25 mt. horizontal and drive up the oil up to 15 meters in vertical (1.5 kg/cm2)