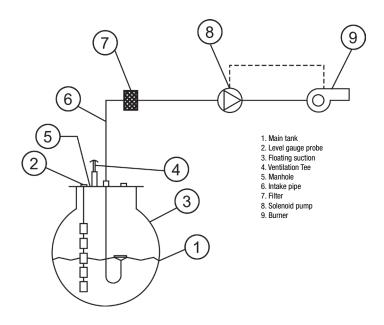

### **Capacity**

- The MICRODOMESTIC oil lift pump is designed to assist in the burner automatic supply of diesel.
- This little pump, can suck oil up to 3 meters in vertical or 25 mt. horizontal and drive up the oil up to 15 meters in vertical (1.5 kg/cm2)