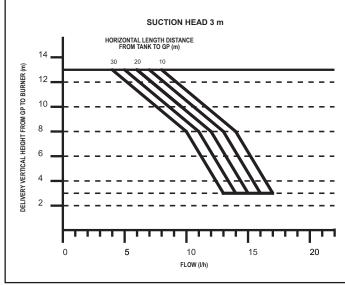

### **Capacity**

- The MICRODOMESTIC oil lift pump is designed to assist in the burner automatic supply of diesel.
- This little pump, can suck oil up to 3 meters in vertical or 25 mt. horizontal and drive up the oil up to 15 meters in vertical (1.5 kg/cm2)

## **EXAMPLE**

- Suction head between the tank bottom and the desired positionfor the INPRO MICRO DOMESTIC of 2 m (so please read second diagram above).
- Pipe length (horizontal) of 30 m between the tank and the INPRO MICRO DOMESTIC.
- After the INPRO MICRO DOMESTIC till the burner there is a difference in height of 10 m.
- The results in a maximum power of 9 l/h.