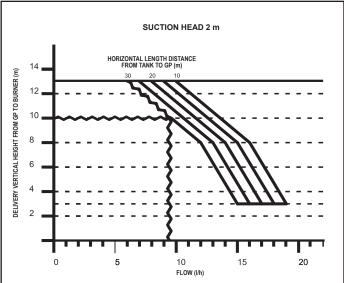

## **EXAMPLE**

- Suction head between the tank bottom and the desired positionfor the INPRO MICRO DOMESTIC of 2 m (so please read second diagram above).
- Pipe length (horizontal) of 30 m between the tank and the INPRO MICRO DOMESTIC.
- After the INPRO MICRO DOMESTIC till the burner there is a difference in height of 10 m.
- The results in a maximum power of 9 l/h.