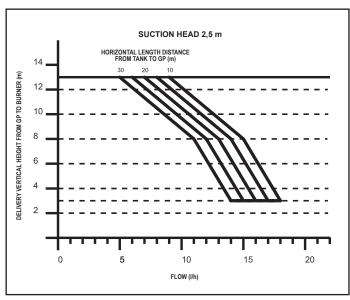

### **Capacity**

- The MICRODOMESTIC oil lift pump is designed to assist in the burner automatic supply of diesel.
- This little pump, can suck oil up to 3 meters in vertical or 25 mt. horizontal and drive up the oil up to 15 meters in vertical (1.5 kg/cm2)

## **EXAMPLE**

- Suction head between the tank bottom and the desired positionfor the INPRO MICRO DOMESTIC of 2 m (so please read second diagram above).
- Pipe length (horizontal) of 30 m between the tank and the INPRO MICRO DOMESTIC.
- After the INPRO MICRO DOMESTIC till the burner there is a difference in height of 10 m.
- The results in a maximum power of 9 l/h.