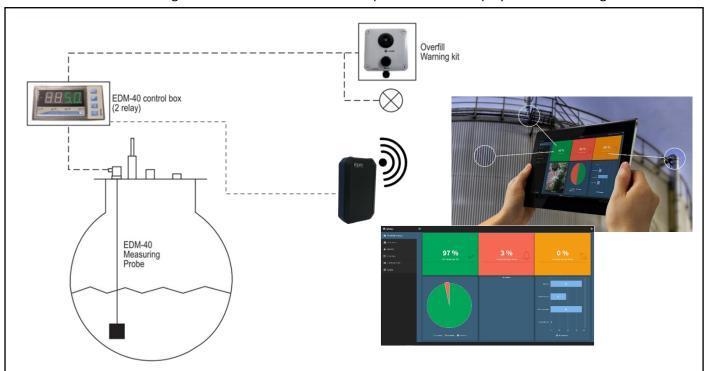

## The new Inpro IoT Fluid & Inprocloud: The seamless IoT solution

Level sensor with flow meter connected to the cloud for remote and local monitoring of product level and consumption

## Kit IoT Fluid 02: For remote and local monitoring

Remote and local monitoring of stored fluid level and consumption. Includes display for local viewing

- ✓ Suitable for fuel Oil, Kerosene, Waste Oil, etc... for water: consult
- ✓ Ensure continued supply, optimising delivery, and monitor fuel burner oil usage
- ✓ Remote spot and continuous inventory measurement, 24/7 monitoring.
- ✓ Programmable alarm threshold
- ✓ With local display for tank volume, total consumed fuel volume and acoustic overfill alarm with reset.
  - 1x EDM level probe, display, analog output and 2 relays output
  - 1x VZO 4 Flow meter with reed pulser (Diesel)
  - 1x MULTICOM c/w 230VAC power
  - 1x SIM card with 500 MB data
  - 5 Years Inprocloud access