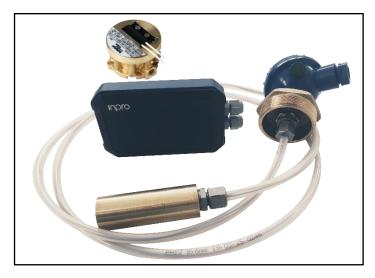

## Kit IoT Fluid 01: For remote monitoring only

Remote monitoring of stored fluid level and consumption

- ✓ Suitable for fuel Oil, Kerosene, Waste Oil, etc... for water: consult
- Ensure continued supply, optimising delivery, and monitor fuel burner oil usage
- ✓ Remote spot and continuous inventory measurement, 24/7 monitoring.
- ✓ Programmable alarm threshold
  - 1x EDM level probe
  - 1x VZO 4 Flow meter with reed pulser (Diesel)
  - 1x MULTICOM c/w 230VAC power supply
  - 1x SIM card with 500MB data
  - 5 years Inprocloud Access