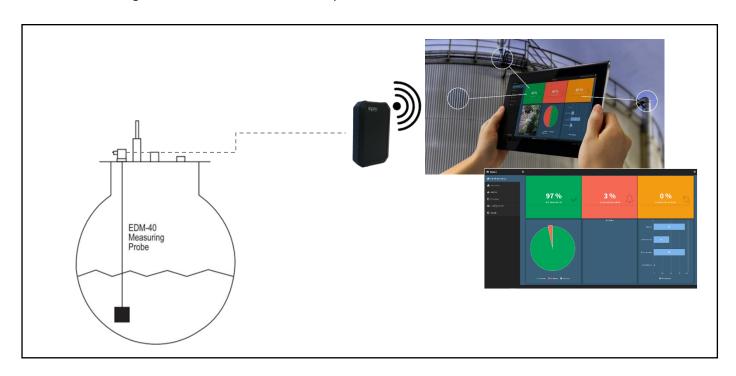

## The new Inpro IoT Fluid & Inprocloud: The seamless IoT solution

Level sensor with flow meter connected to the cloud for remote monitoring of product level and consumption

## Kit IoT Fluid 01: For remote monitoring only

Remote monitoring of stored fluid level and consumption

- ✓ Suitable for fuel Oil, Kerosene, Waste Oil, etc... for water: consult
- Ensure continued supply, optimising delivery, and monitor fuel burner oil usage
- ✓ Remote spot and continuous inventory measurement, 24/7 monitoring.
- ✓ Programmable alarm threshold
  - 1x EDM level probe
  - 1x VZO 4 Flow meter with reed pulser (Diesel)
  - 1x MULTICOM c/w 230VAC power supply
  - 1x SIM card with 500MB data
  - 5 years Inprocloud Access